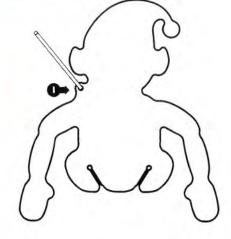

## am just taking a break from making toys for all the good little girls and boys!

The ever-watchful "Santa's helper" makes a great balloon weight, centerpiece, or stand-alone gift!

Extra cute + easily assembled, this end-user inflated balloon has two points of inflation and is mouth-blown with the enclosed straw.

Insert straw into inflation valve on body and blow into straw to inflate

Insert straw into inflation valve on leg and blow into straw to inflate, repeat for other leg

Interlock leg and body by sliding leg channel into body channel