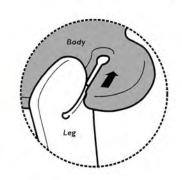

Insert straw into inflation valve on body and blow into straw to inflate

Insert straw into inflation valve on leg and blow into straw to inflate, repeat for other leg

Interlock leg and body by sliding leg channel into body channel