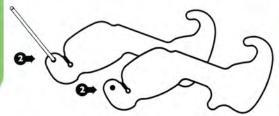

Insert straw into inflation valve on body and blow into straw to inflate

Insert straw into inflation valve on leg and blow into straw to inflate, repeat for other leg

Interlock leg and body by sliding leg channel into body channel