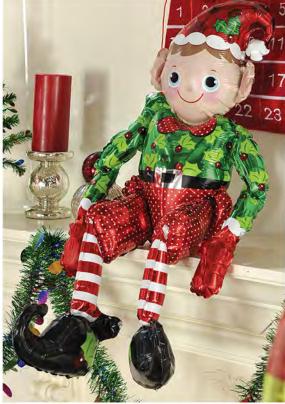

## am just taking a break from making toys for all the good little girls and boys!

The ever-watchful "Santa's helper" makes a great balloon weight, centerpiece, or stand-alone gift!

Extra cute + easily assembled, this end-user inflated balloon has two points of inflation and is mouth-blown with the enclosed straw.